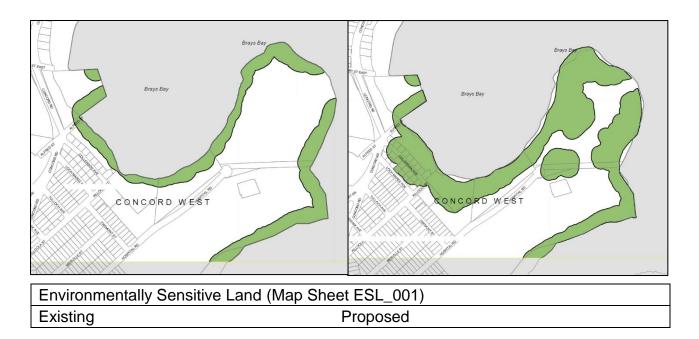

## Addendum to Canada Bay (Amendment 20) - PP\_2019\_CANAD\_003\_00 Current and Proposed ESL maps

| Environmentally Sensitiv | Land (Map Sheet ESL_002) |
|--------------------------|--------------------------|
| Existing                 | Proposed                 |