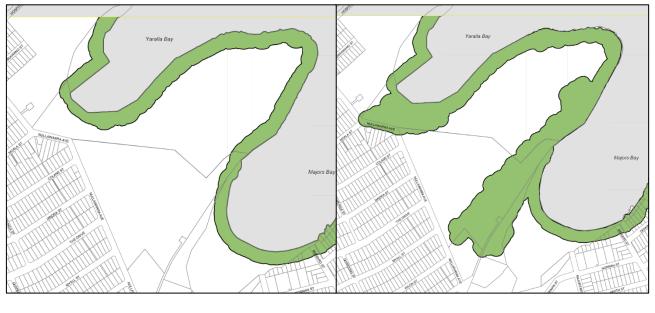

| Environmentally Se | nsitive Land (Map Sheet ESL_005) |
|--------------------|----------------------------------|
| Existing           | Proposed                         |

| Environmentally Sensitive | e Land (Map Sheet ESL_006) |  |
|---------------------------|----------------------------|--|
| Existing (above)          | Proposed (below)           |  |