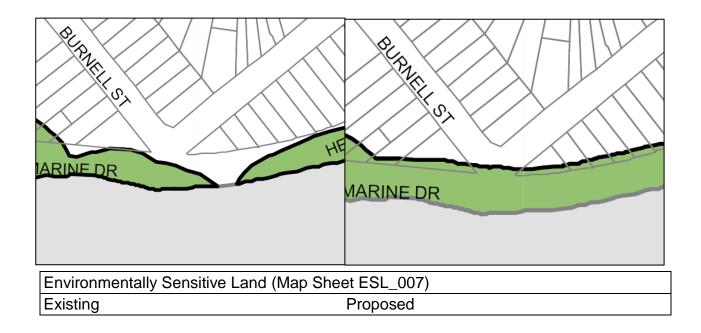

| Environmentally Sensitive | Land (Map Sheet ESL_007) |
|---------------------------|--------------------------|
| Existing                  | Proposed                 |
|                           |                          |

| Environmentally Se | sitive Land (Map Sheet ESL_007) |
|--------------------|---------------------------------|
| Existing           | Proposed                        |

| Environmentally Ser | sitive Land (Map Sheet ESL_007) |
|---------------------|---------------------------------|
| Existing            | Proposed                        |