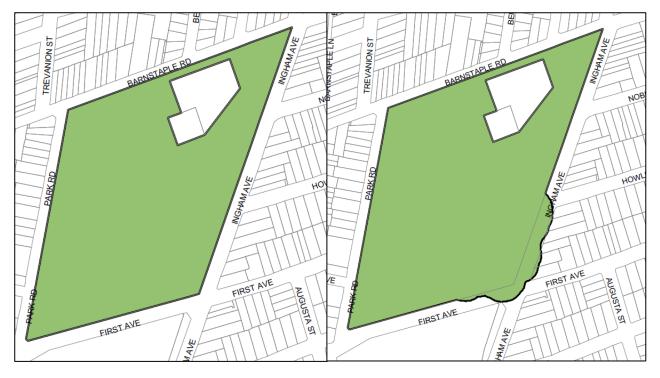

| Environmentally Se | nsitive Land (Map Sheet ESL_005) |
|--------------------|----------------------------------|
| Existing           | Proposed                         |

| Environmentally Sensitive | e Land (Map Sheet ESL_006) |  |
|---------------------------|----------------------------|--|
| Existing (above)          | Proposed (below)           |  |