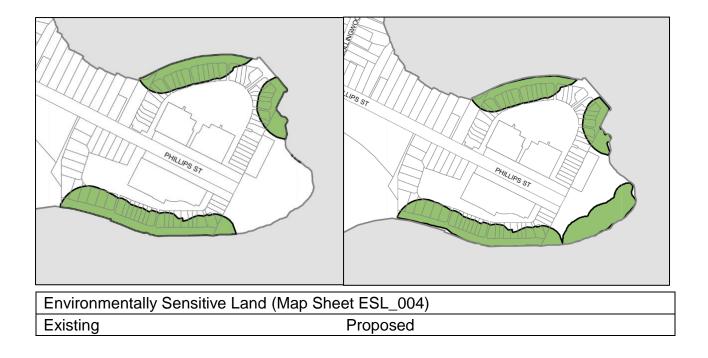

| Environmentally Sensiti | e Land (Map Sheet ESL_002) |
|-------------------------|----------------------------|
| Existing                | Proposed                   |

| Environmentally Se | ensitive Land (Map Sheet ESL_004) |
|--------------------|-----------------------------------|
| Existing           | Proposed                          |

| Environmentally Sen | itive Land (Map Sheet ESL_004) |
|---------------------|--------------------------------|
| Existing            | Proposed                       |

| Environmentally | v Sensitive Land (Map Sheet ESL_004) |
|-----------------|--------------------------------------|
| Existing        | Proposed                             |