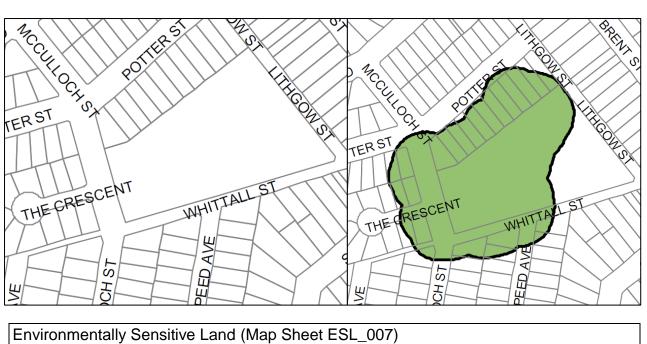

| Environmentally Sensitive | Land (Map Sheet ESL_007) |
|---------------------------|--------------------------|
| Existing                  | Proposed                 |
|                           |                          |

| Environmentally Se | sitive Land (Map Sheet ESL_007) |
|--------------------|---------------------------------|
| Existing           | Proposed                        |

| Environmentally Ser | sitive Land (Map Sheet ESL_007) |
|---------------------|---------------------------------|
| Existing            | Proposed                        |