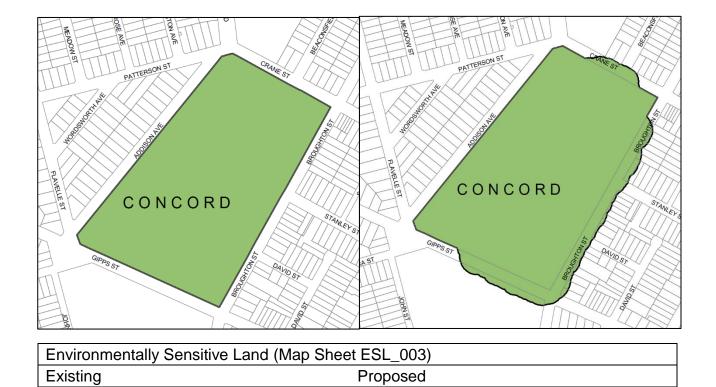

## Addendum to Canada Bay (Amendment 20) - PP\_2019\_CANAD\_003\_00 Current and Proposed ESL maps

| Environmentally Sensitiv | Land (Map Sheet ESL_002) |
|--------------------------|--------------------------|
| Existing                 | Proposed                 |