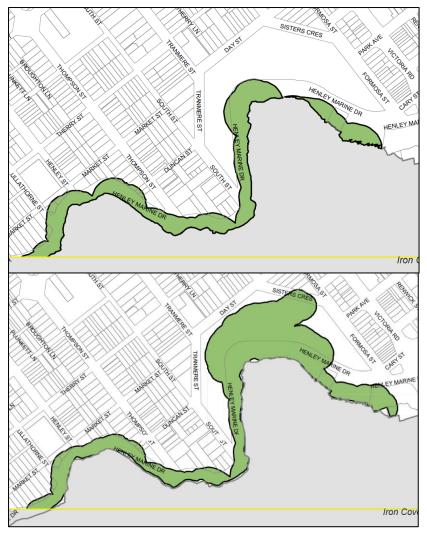

| Environmentally Se | nsitive Land (Map Sheet ESL_005) |
|--------------------|----------------------------------|
| Existing           | Proposed                         |

| Environmentally Sensitive | e Land (Map Sheet ESL_006) |  |
|---------------------------|----------------------------|--|
| Existing (above)          | Proposed (below)           |  |